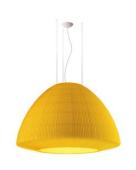

# SPBEL118 Design by Manuel Vivian

Collection consisting of suspended and ceiling lamps with a metal frame covered with strips of extra smooth flame-retardant pongé fabric. Available in several colours and sizes.

Typology: SUSPENDED