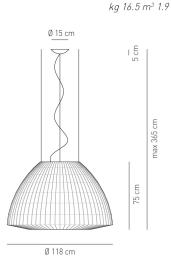

Typology: SUSPENDED

#### Ratings

- •E27
- •Downlight and uplight
- •Surface installation over holes
- •Supply voltage ~220-240V •Switch mode: on-off
- •Steel frame
- Steel frame
- Opalescent diffuser

#### Product code composition

BELL / diffusore INCLUSO, con illuminazione verso alto e basso / diffuser INCLUDED, with upward and downward lighting

| Туре | Article     | Colours     | Finish | Source |                                        |
|------|-------------|-------------|--------|--------|----------------------------------------|
| SP   | BEL 118 E27 | BC white    | xx     | E27    | 4 x Max 20W LED or<br>4 x Max 57W halo |
| '    | ı           | BI electric |        | I      |                                        |