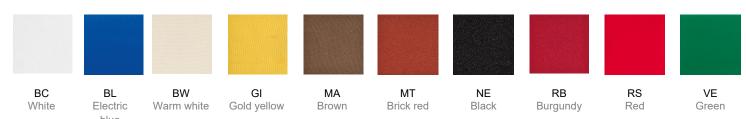

#### Product code composition

BELL / diffusore INCLUSO, con illuminazione verso alto e basso / diffuser INCLUDED, with upward and downward lighting

| Туре | Article     | Colours     | Finish | Source |                                        |
|------|-------------|-------------|--------|--------|----------------------------------------|
| SP   | BEL 118 E27 | BC white    | xx     | E27    | 4 x Max 20W LED or<br>4 x Max 57W halo |
| '    | ı           | BI electric |        | I      |                                        |

BL electric blue

BW warm white

GI gold yellow

MA brown

MT brick red

NE black

RB burgundy

RS red

VE green

### Available colors

EELc (Energy Efficiency Label compatibility): E, D, C, B, A, A+, A++

CUSTOMER\_\_\_\_\_\_NOTES\_\_\_\_\_\_
SPBEL118E27 \_ \_ XX

NOTICE: Luminous flux (Im) and efficacy (Im/W) for all LED luminaires is based on nominal ratings of the LED sources. Technical data could be subject to alteration without notice. Axo Light does not provide legal guarantee for the accuracy of this data sheet.